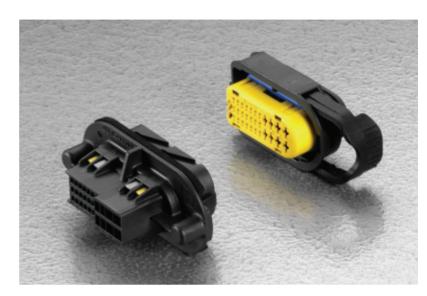

**Applications** 

# Panel-through connectors

Sicma

Terminal System Overview

Overview

## 26/29 way sealed system for 0.64 + 1.5 + 2.8 mm terminals

#### Features

- High density connector using 0.64, 1.5 and 2.8 mm terminals
- Splash proof connector when equipped with a rubber boot
- Female housing filled with a silicone interface seal
- Male housing equipped with a panel seal and two integrated harpoons for easy pre-locking on panel
- Male housing incorporates a mobile grid to support blade terminals guiding and mating
- Terminal position assurance (T.P.A.)
- Protected locking cam on female housing
- Particularity suitable for door connection
- Shorting clip version available