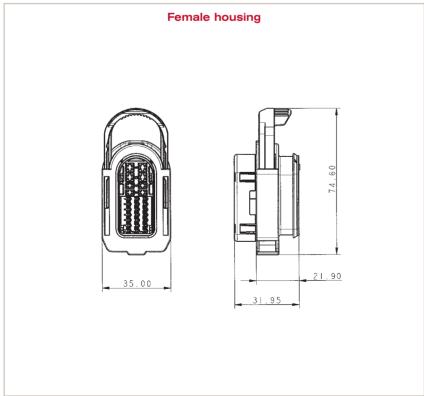

| 29              | 21 x [0.635 mm] + 4 x [1.5 mm] + 4 x [2.8 mm] | Female housing | Yes           | Black  |
| 211 PC299S0042 | 29              | 21 x [0.635 mm] + 4 x [1.5 mm] + 4 x [2.8 mm] | Female housing | No            | Black  |
| 211 PL299S0042 | 29              | 21 x [0.635 mm] + 4 x [1.5 mm] + 4 x [2.8 mm] | Male housing   | -             | Black  |
| 211 PC269S0046 | 26              | 18 x [0.635 mm] + 4 x [1.5 mm] + 4 x [2.8 mm] | Female housing | -             | Black  |
|                |                 |                                               |                |               |        |





# Panel-through connectors



Sicma



## Terminal System



Overview

## 29 way sealed system for 0.64 + 1.5 + 2.8 mm terminals

### Dimensional characteristics



### Notes: