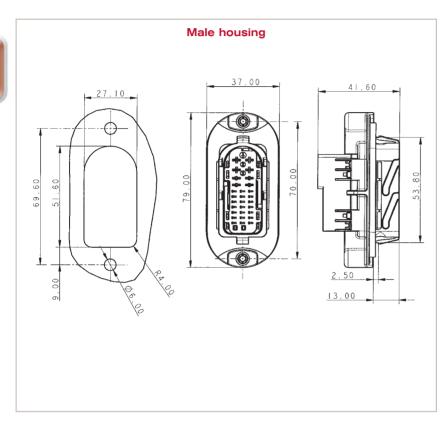

11 PC299S0043 | 29              | 21 x [0.635 mm] + 4 x [1.5 mm] + 4 x [2.8 mm] | Female housing | Yes           | Black  |
| 211 PC299S0042 | 29              | 21 x [0.635 mm] + 4 x [1.5 mm] + 4 x [2.8 mm] | Female housing | No            | Black  |
| 211 PL299S0042 | 29              | 21 x [0.635 mm] + 4 x [1.5 mm] + 4 x [2.8 mm] | Male housing   | -             | Black  |
| 211 PC269S0046 | 26              | 18 x [0.635 mm] + 4 x [1.5 mm] + 4 x [2.8 mm] | Female housing | -             | Black  |
|                |                 |                                               |                |               |        |





# Panel-through connectors



Sicma



## Terminal System



Overview

## 29 way sealed system for 0.64 + 1.5 + 2.8 mm terminals

### Dimensional characteristics



### Notes: